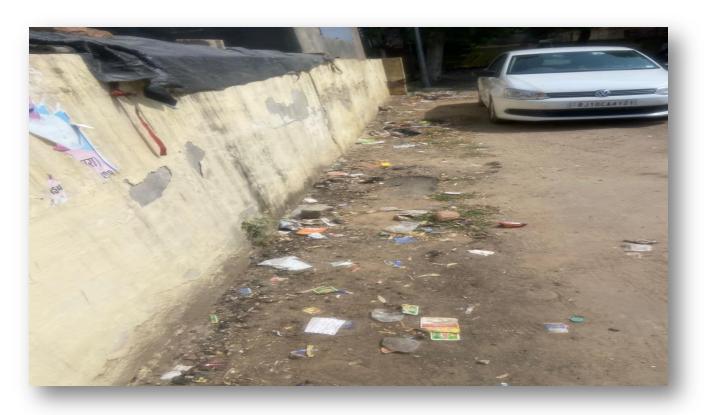

### (01) Date - 20-09-2022

| S.N. | EVENT                                 | PARTICIPATED CADETS | PLASTIC DESTROYED (For Recycling Procees) IN KG | NAME OF CHIEF GUEST                                                          |
|------|---------------------------------------|---------------------|-------------------------------------------------|------------------------------------------------------------------------------|
| 1.   | Plastic free RLY.<br>Station premises | 16 SD+ 14 SW= 30    | Approx. 6.5 kg                                  | Shree Amar Singh<br>Lakahara<br>Station Superintendent<br>Rly. Station Churu |