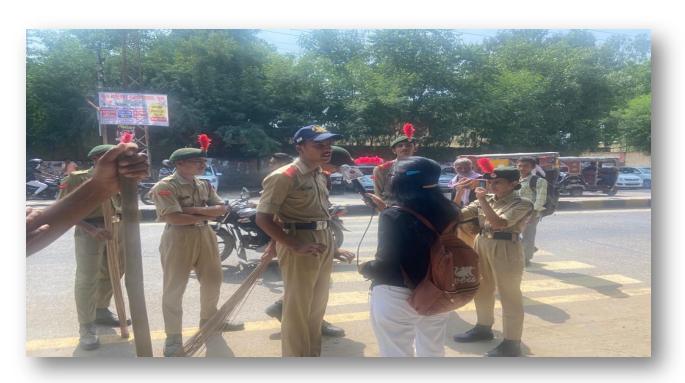

### (01) Date - 20-09-2022

| S.N. | EVENT                                 | PARTICIPATED CADETS | PLASTIC DESTROYED (For Recycling Procees) IN KG | NAME OF CHIEF GUEST                                                          |
|------|---------------------------------------|---------------------|-------------------------------------------------|------------------------------------------------------------------------------|
| 1.   | Plastic free RLY.<br>Station premises | 16 SD+ 14 SW= 30    | Approx. 6.5 kg                                  | Shree Amar Singh<br>Lakahara<br>Station Superintendent<br>Rly. Station Churu |

#### (02) Date – 20-09-2022

| S.N. | EVENT                | PARTICIPATED CADETS | PLASTIC DESTROYED (For Recycling | NAME OF CHIEF<br>GUEST |
|------|----------------------|---------------------|----------------------------------|------------------------|
|      |                      |                     | Procees) IN KG                   | 33231                  |
| 1.   | Plastic free Govt    | 16 SD+ 14 SW= 30    | Approx. 4kg                      | Dr Mahveer Singh       |
|      | Lohia College campus |                     |                                  | Principal              |
|      |                      |                     |                                  | Govt Lohia College     |
|      |                      |                     |                                  | Churu                  |
|      |                      |                     |                                  |                        |