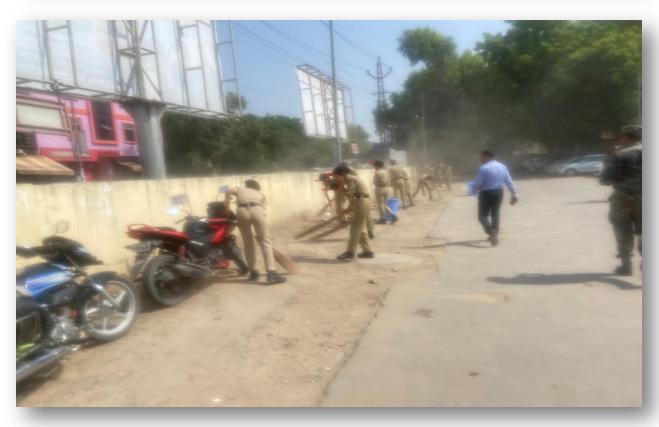

### (01) Date - 20-09-2022

| S.N. | EVENT                                 | PARTICIPATED CADETS | PLASTIC DESTROYED (For Recycling Procees) IN KG | NAME OF CHIEF GUEST                                                          |
|------|---------------------------------------|---------------------|-------------------------------------------------|------------------------------------------------------------------------------|
| 1.   | Plastic free RLY.<br>Station premises | 16 SD+ 14 SW= 30    | Approx. 6.5 kg                                  | Shree Amar Singh<br>Lakahara<br>Station Superintendent<br>Rly. Station Churu |