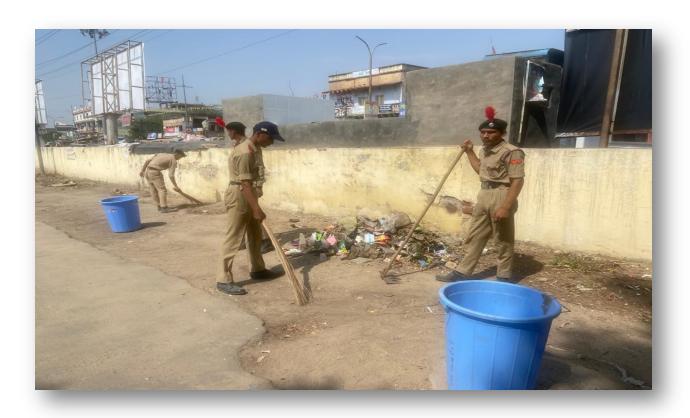

#### (02) Date – 20-09-2022

| S.N. | EVENT                | PARTICIPATED CADETS | PLASTIC DESTROYED (For Recycling | NAME OF CHIEF<br>GUEST |
|------|----------------------|---------------------|----------------------------------|------------------------|
|      |                      |                     | Procees) IN KG                   | 33231                  |
| 1.   | Plastic free Govt    | 16 SD+ 14 SW= 30    | Approx. 4kg                      | Dr Mahveer Singh       |
|      | Lohia College campus |                     |                                  | Principal              |
|      |                      |                     |                                  | Govt Lohia College     |
|      |                      |                     |                                  | Churu                  |
|      |                      |                     |                                  |                        |