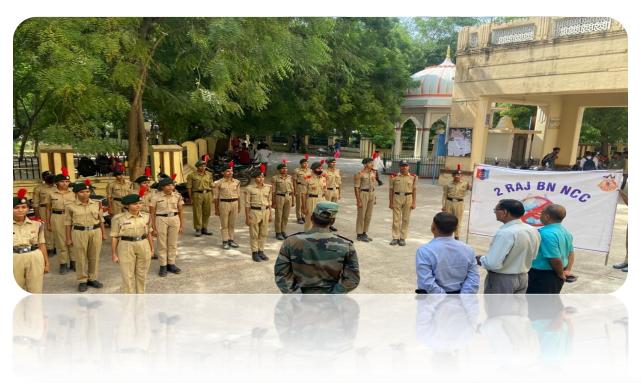

### (01) Date - 20-09-2022

| S.N. | EVENT                                 | PARTICIPATED CADETS | PLASTIC DESTROYED (For Recycling Procees) IN KG | NAME OF CHIEF GUEST                                                          |
|------|---------------------------------------|---------------------|-------------------------------------------------|------------------------------------------------------------------------------|
| 1.   | Plastic free RLY.<br>Station premises | 16 SD+ 14 SW= 30    | Approx. 6.5 kg                                  | Shree Amar Singh<br>Lakahara<br>Station Superintendent<br>Rly. Station Churu |