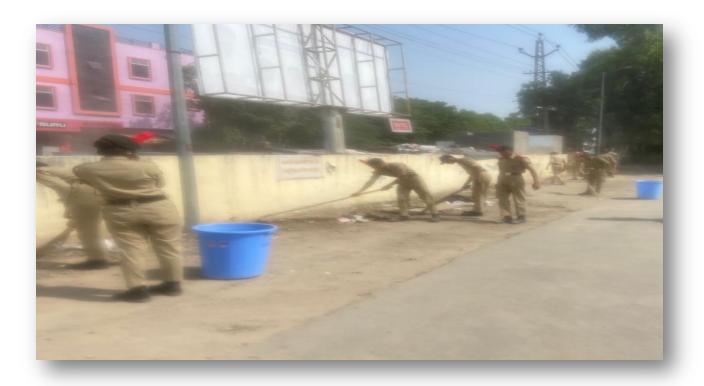

#### (02) Date – 20-09-2022

| S.N. | EVENT                | PARTICIPATED CADETS | PLASTIC DESTROYED (For Recycling | NAME OF CHIEF<br>GUEST |
|------|----------------------|---------------------|----------------------------------|------------------------|
|      |                      |                     | Procees) IN KG                   | 33231                  |
| 1.   | Plastic free Govt    | 16 SD+ 14 SW= 30    | Approx. 4kg                      | Dr Mahveer Singh       |
|      | Lohia College campus |                     |                                  | Principal              |
|      |                      |                     |                                  | Govt Lohia College     |
|      |                      |                     |                                  | Churu                  |
|      |                      |                     |                                  |                        |