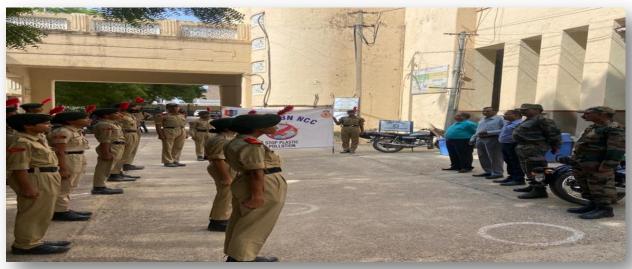

#### (02) Date – 20-09-2022

| S.N. | EVENT                | PARTICIPATED CADETS | PLASTIC DESTROYED (For Recycling | NAME OF CHIEF<br>GUEST |
|------|----------------------|---------------------|----------------------------------|------------------------|
|      |                      |                     | Procees) IN KG                   | 33231                  |
| 1.   | Plastic free Govt    | 16 SD+ 14 SW= 30    | Approx. 4kg                      | Dr Mahveer Singh       |
|      | Lohia College campus |                     |                                  | Principal              |
|      |                      |                     |                                  | Govt Lohia College     |
|      |                      |                     |                                  | Churu                  |
|      |                      |                     |                                  |                        |