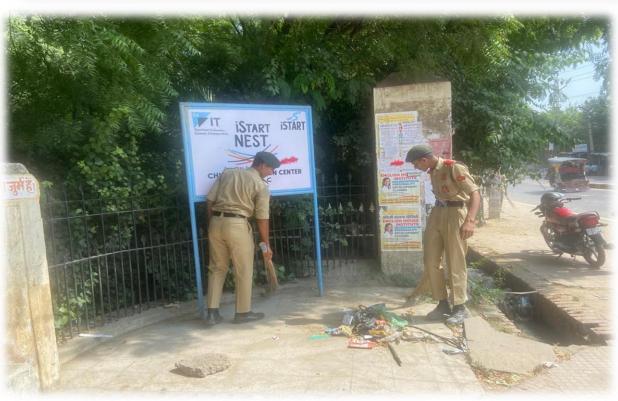

### (01) Date - 20-09-2022

| S.N. | EVENT                                 | PARTICIPATED CADETS | PLASTIC DESTROYED (For Recycling Procees) IN KG | NAME OF CHIEF GUEST                                                          |
|------|---------------------------------------|---------------------|-------------------------------------------------|------------------------------------------------------------------------------|
| 1.   | Plastic free RLY.<br>Station premises | 16 SD+ 14 SW= 30    | Approx. 6.5 kg                                  | Shree Amar Singh<br>Lakahara<br>Station Superintendent<br>Rly. Station Churu |