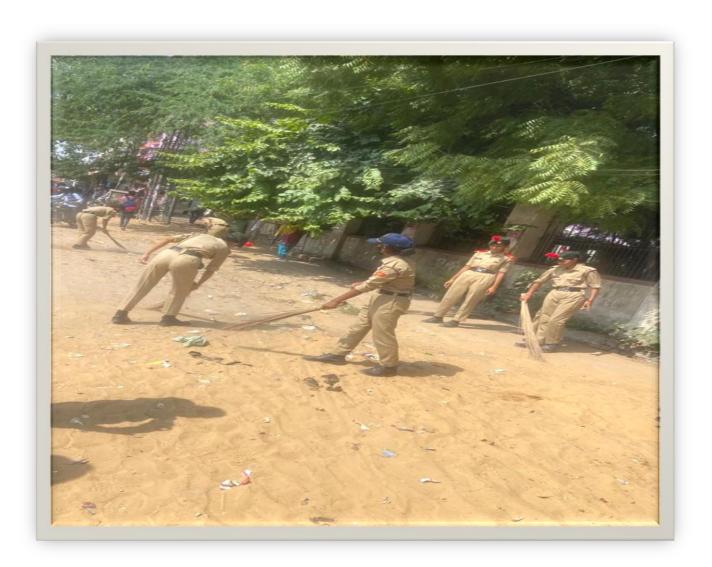

#### (02) Date – 20-09-2022

| S.N. | EVENT                | PARTICIPATED CADETS | PLASTIC DESTROYED (For Recycling | NAME OF CHIEF<br>GUEST |
|------|----------------------|---------------------|----------------------------------|------------------------|
|      |                      |                     | Procees) IN KG                   | 33231                  |
| 1.   | Plastic free Govt    | 16 SD+ 14 SW= 30    | Approx. 4kg                      | Dr Mahveer Singh       |
|      | Lohia College campus |                     |                                  | Principal              |
|      |                      |                     |                                  | Govt Lohia College     |
|      |                      |                     |                                  | Churu                  |
|      |                      |                     |                                  |                        |